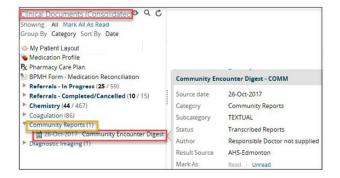

## CED

To view the CED, click the **Community Reports** drop-down, then click **Community Encounter Digest**.