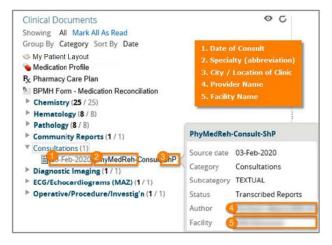

## **Consult Reports**

To view consult reports, click the **Consultations** drop-down, then click the report.