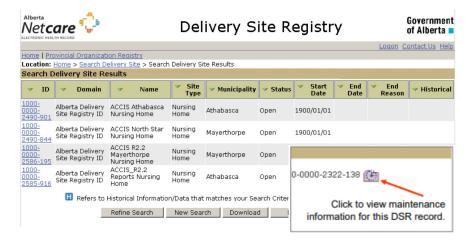

### What does a search result look like?

Depending on your criteria, search results are displayed in a typical screen format (example below). Click the **individual ID** to view a detailed Delivery Site Profile.