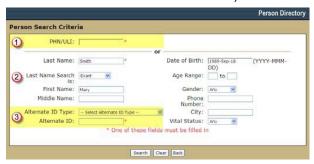

## **Search Criteria**

- **1 PHN/ULI number** (cannot be combined with other search criteria).
- 2 Last name (advised to combine with date of birth). Use additional criteria to refine your search: age range, gender, phone number and city.
- 3 Alternate ID type and number (cannot be combined with other search fields).

## PD Search vs Alberta Netcare Portal (ANP) Search

Demographic data can be accessed from both PD and ANP, but there are differences in their search characteristics.

**PD Search:** Deterministic search that looks for specific criteria entered. Uses entered criteria to exclude persons who do not match.

**ANP Search:** Probabilistic search that looks for all combinations of the search criteria and uses your criteria to include all those persons who match any or all criteria.

Example: Patient search - Anna Small