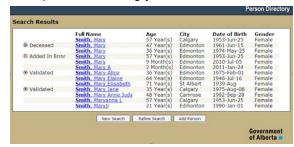

## How to Search in PD

- 1 Log into ANP.
- 2 Launch PD. The Person Search Criteria page will be displayed.
- 3 Enter the search criteria. Ensure that at least one of the fields highlighted with a red asterisk (\*) is completed.
- 4 Click **Search**. You will one of the following:
  - "No records were found that matched your criteria." Adjust your criteria.
  - "Too many persons found. Narrow the search criteria." Adjust your criteria.
  - Additional messages providing guidance on your criteria.
  - The Search Results page displaying a list of persons meeting your criteria.

- 5 Is the person in the list?
  - If **yes**, click on name of the person. Their demographic data will be displayed.
  - If no, click New Search, Refine Search or Add Person.
- 6 If it is not the right person, click on New Search to start your search again, using more search criteria.