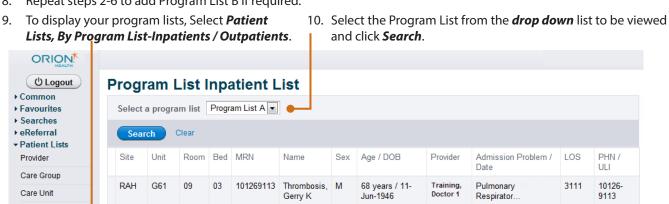

Note: If you do not know the Program Name, leave this field blank and click Search. A list of all Program Names for the Site appears from which you can make your selection.

- 4. Select **Program** List A from the Default Program List. Enter a *name* for the Program List A. Program Lists ORION! My Program -Glenrose, Glenrose Rehabilitation Hosp A 🖰 🖸 Inpatients Q My Program -じ Logout Outpatients Program List A Default Program Common List - Inpatients My Details Program List A OutPatient Brain In Worklists Name Program List A ▶ Favourites Glenrose - 201 Outpatient Brain Injury Glenrose - Adult Outpt Brain Injury (RBIO), Searches Add
- 6. Click **Add** and search for the site and program to be added to the list. When the program name is clicked, the pop up box will disappear. More names can be added by clicking **Add** again.
- 7. When the Program List is complete, scroll to the bottom of the My Details page and click *Update Preferences*.
- 8. Repeat steps 2-6 to add Program List B if required.