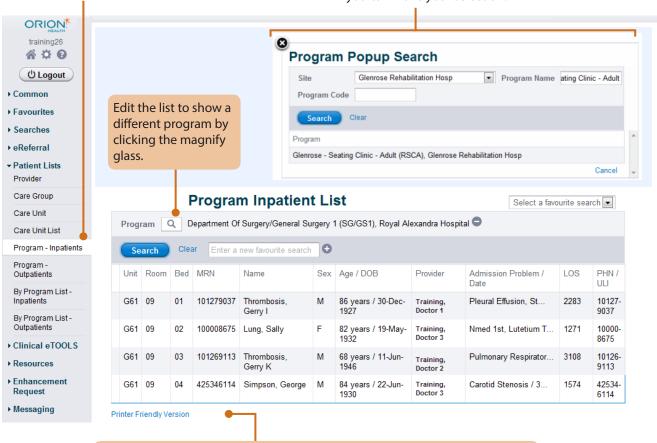

#### PATIENT LIST - PROGRAM - INPATIENT AND PROGRAM - OUTPATIENT

This list returns all patients for a specified site program. The list you select will remain available, on the left navigation bar under Patient Lists, Program - Inpatients, or Program - Outpatients, for the duration of your Alberta Netcare Portal session.

 Select Patient Lists, Program - Inpatients or Program - Outpatients from the left navigation bar. The first time the program patient list is selected, a Program Popup Search window opens. 2. In the **Program Popup Search** enter the Site and Program Name (optional) and click **Search**. The search is not case sensitive and is more accurate when both names are specified.

**Note:** If you do not know the Program Name, leave this field blank and click Search.

A list of all Program Names for the Site appears from which you can make your selection.

**Tip**: Printer Friendly Version: At the bottom of every patient list is an option to print the information. Click the Printer hyperlink to print the list.